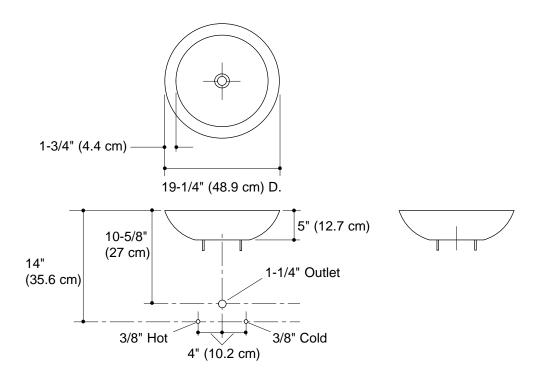

#### **Features**

- 19-1/4" (48.9 cm) D.
- 18 gauge stainless steel
- Above-the-counter installation
- Satin finish (-S)
- Mirror finish (-M)
- Installation hardware included
- Without overflow
- PVC tube and drain gasket included to cover the overflow hole in the faucet drain assembly
- Internal sound proofing
- Sealant included

## **Product Specification**

The round lavatory shall be 19-1/4" (48.9 cm) in diameter. Lavatory shall be made of 18 gauge stainless steel. Lavatory shall be above-the-counter installation. Lavatory shall have a satin finish (-S), or mirror finish (-M). Lavatory shall include installation hardware. Lavatory shall have a PVC tube and drain gasket to cover overflow hole in the faucet drain assembly. Lavatory shall have internal sound proofing. Lavatory shall include sealant. Lavatory shall be Kohler model K-2277-\_\_\_\_-NA.

### **Technical Information**

| Fixture:*                                       | basin area         | water depth |
|-------------------------------------------------|--------------------|-------------|
| Lavatory                                        | 15-3/4"            | 4-1/2"      |
|                                                 | (40 cm) D.         | (11.4 cm)   |
| Drain                                           | 1 5/8" (4.1 cm) D. |             |
| * Approximate measurements for comparison only. |                    |             |