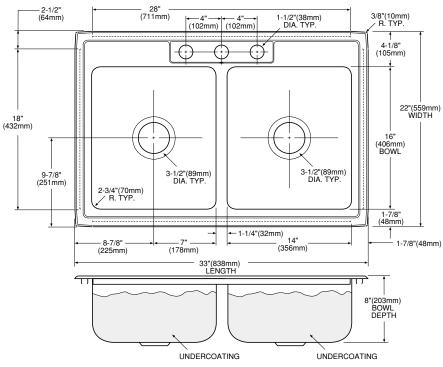

### SINK DESCRIPTION

- Manufactured of 20 gauge, type 301 nickel-bearing stainless steel
- Two bowls are 14" x 16" x 8" •
- The sink ledge has three fixture mounting holes, 1-1/2" in diameter and 4" on center
- Has two 3-1/2" diameter recessed drain openings
- Is fully undercoated with a sound and temperature insulating material
- The exposed surfaces are polished to a lustrous satin tone finish
- Includes all necessary mounting hardware **CUT OUT DIMENSIONS**

• Cut out dimensions are 32-3/8" x 21-3/8", with a 3/8" corner radius. A tolerance of plus or minus 1/16" is acceptable

# **CRITICAL DIMENSIONS**

(DO NOT SCALE)