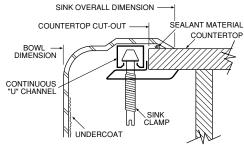

### SINK DESCRIPTION

- Manufactured of 20 gauge, type 301 nickel-bearing stainless steel
- Two bowls are 14" x 16" x 8" •
- The sink ledge has three fixture mounting holes, 1-1/2" in diameter and 4" on center
- Has two 3-1/2" diameter recessed drain openings
- Is fully undercoated with a sound and temperature insulating material
- The exposed surfaces are polished to a lustrous satin tone finish
- Includes all necessary mounting hardware **CUT OUT DIMENSIONS**

• Cut out dimensions are 32-3/8" x 21-3/8", with a 3/8" corner radius. A tolerance of plus or minus 1/16" is acceptable

#### WARRANTY

• Warranted for ten years against material or manufacturing defects



**Camelot**<sup>®</sup> **Double Bowl Kitchen Sink** Model: 22212 (KDED-3322-3-8)



## Installation Detail



# **CRITICAL DIMENSIONS**

(DO NOT SCALE)