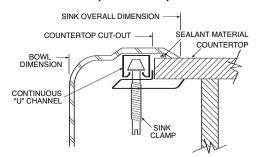

### **CUT OUT DIMENSIONS**

 Cut out dimensions are 16-1/2" x 21-1/2", with a 1-3/4" corner radius. A tolerance of plus or minus1/16" is acceptable