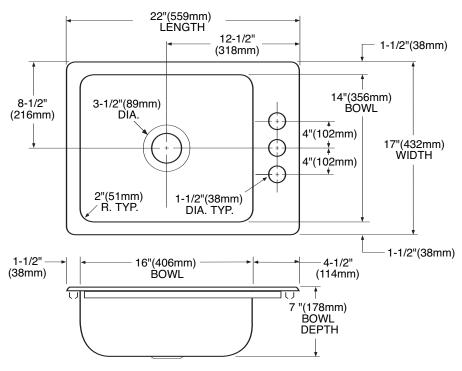

#### SINK DESCRIPTION

- Manufactured of 20 gauge, type 301 nickel-bearing stainless steel
- Single bowl is 16" x 14" x 7"
- The sink ledge has three fixture mounting holes, 1-1/2" in diameter located 4" on center
- Has one 3-1/2" diameter recessed drain opening
- Soundshield undercoating maximizes sound deadening and inhibits condensation
- The exposed surfaces are polished to a lustrous satin tone finish
- Includes all necessary mounting hardware

### **CUT OUT DIMENSIONS**

 Cut out dimensions are 16-1/2" x 21-1/2", with a 1-3/4" corner radius. A tolerance of plus or minus1/16" is acceptable

## **CRITICAL DIMENSIONS**

(DO NOT SCALE)

FOR MORE INFORMATION CALL: 1-800-BUY-MOEN www.moen.com