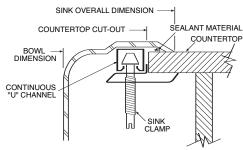

16" x 8"
- The sink ledge has four fixture mounting holes, 1-1/2" in diameter and 4" on center
- Has one 3-1/2" diameter recessed drain opening in each bowl
- Soundshield undercoating maximizes sound deadening and inhibits condensation
- The exposed surfaces are polished to a lustrous satin tone finish
- Includes all necessary mounting hardware

## **CUT OUT DIMENSIONS**

 Cut out dimensions are 32-3/8" x 21-3/8", with a 5/16" corner radius. A tolerance of plus or minus 1/16" is acceptable

### **STANDARDS**

 Third party certified by IAPMO to meet ASME A112.19.3 and all applicable specifications referenced therein.

#### WARRANTY

 Warranted for fifteen years against material or manufacturing defects



## Specifications



# Lancelot® Double Bowl Kitchen Sink Model: 22316 (LSR-3322-4)



## **Installation Detail**

## **CRITICAL DIMENSIONS**

(DO NOT SCALE)

FOR MORE INFORMATION CALL: 1-800-BUY-MOEN www.moen.com