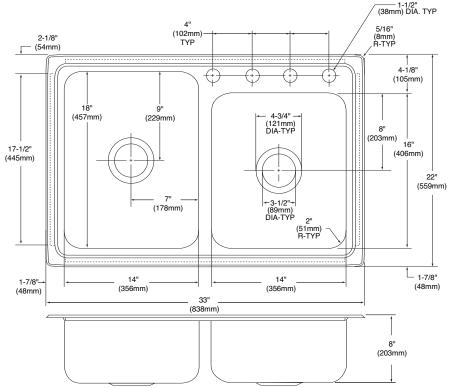

## SINK DESCRIPTION

- Manufactured of 18 gauge, type 301 nickel-bearing stainless steel
- The two bowls, the larger bowl is 14" x 18" x 8" and the smaller bowl is 14" x 16" x 8"
- The sink ledge has four fixture mounting holes, 1-1/2" in diameter and 4" on center
- Has one 3-1/2" diameter recessed drain opening in each bowl
- Soundshield undercoating maximizes sound deadening and inhibits condensation
- The exposed surfaces are polished to a lustrous satin tone finish
- Includes all necessary mounting hardware

## **CUT OUT DIMENSIONS**

 Cut out dimensions are 32-3/8" x 21-3/8", with a 5/16" corner radius. A tolerance of plus or minus 1/16" is acceptable

## **CRITICAL DIMENSIONS**

(DO NOT SCALE)

FOR MORE INFORMATION CALL: 1-800-BUY-MOEN www.moen.com