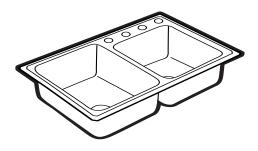

s, the larger bowl is 14" x 18" x 8" and the smaller bowl is 14" x 16" x 8"
- The sink ledge has four fixture mounting holes, 1-1/2" in diameter and 4" on center
- Has one 3-1/2" diameter recessed drain opening in each bowl
- Soundshield undercoating maximizes sound deadening and inhibits condensation
- The exposed surfaces are polished to a lustrous satin tone finish
- Includes all necessary mounting hardware

## **CUT OUT DIMENSIONS**

 Cut out dimensions are 32-3/8" x 21-3/8", with a 5/16" corner radius. A tolerance of plus or minus 1/16" is acceptable

### **STANDARDS**

 Third party certified by IAPMO to meet ASME A112.19.3 and all applicable specifications referenced therein.

#### WARRANTY

 Warranted for fifteen years against material or manufacturing defects



## Specifications



# Lancelot® Double Bowl Kitchen Sink Model: 22316 (LSR-3322-4)



## **Installation Detail**

## **CRITICAL DIMENSIONS**

(DO NOT SCALE)

FOR MORE INFORMATION CALL: 1-800-BUY-MOEN www.moen.com