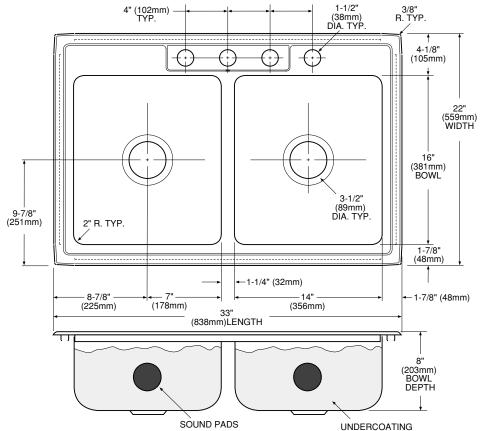

#### SINK DESCRIPTION

- Manufactured of 18 gauge, type 301 nickel-bearing stainless steel
- The two bowls are a minimum of 14" x 16" x 8"
- The sink ledge has four fixture mounting holes, 1-1/2" in diameter and 4" on center
- Has one 3-1/2" diameter recessed drain opening in each bowl
- Is fully undercoated with a sound and temperature insulating material and sound deadening pads
- The exposed surfaces are polished to a lustrous satin tone finish
- Includes all necessary mounting hardware

## **CUT OUT DIMENSIONS**

 Cut out dimensions are 32-3/8" x 21-3/8", with a 3/8" corner radius. A tolerance of plus or minus 1/16" is acceptable

# **CRITICAL DIMENSIONS**

(DO NOT SCALE)