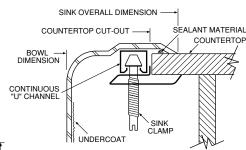

## **CUT OUT DIMENSIONS**

 Cut out dimensions are 32-3/8" x 21-3/8", with a 3/8" corner radius. A tolerance of plus or minus 1/16" is acceptable

### WARRANTY

Warranted for fifteen years against material or manufacturing defects

Lancelot®
Double Bowl Kitchen Sink
Model: 22318
(LDE-3322-4)

**Installation Detail** 