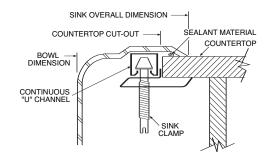

les, 1-1/2" in diameter and 4" on center
- Has one 3-1/2" diameter recessed drain opening
- Soundshield undercoating maximizes sound deadening and inhibits condensation
- The exposed surfaces are polished to a lustrous satin tone finish
- Includes all necessary mounting hardware

#### **CUT OUT DIMENSIONS**

• Cut out dimensions are 24-3/8" x 21-3/8", with a 3/8" corner radius. A tolerance of plus or minus 1/16" is acceptable

#### **STANDARDS**

• Designed and manufactured to comply with the requirements of: ASME A112.19.3M and all requirements referenced therein.

#### WARRANTY

 Warranted for fifteen years against material or manufacturing defects



### **CRITICAL DIMENSIONS**

(DO NOT SCALE)

## Specifications



Lancelot<sup>®</sup> Single Bowl Kitchen Sink Model: 22337 (LD-2522-4)



#### **Installation Detail**