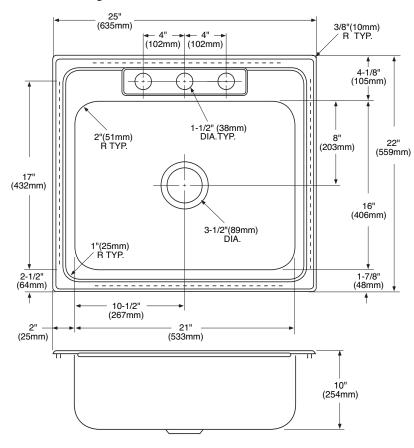

### **CRITICAL DIMENSIONS**

(DO NOT SCALE)

#### SINK DESCRIPTION

- Manufactured of 18 gauge, type 301 nickel-bearing stainless steel
- The large bowl is a minimum of 21" x 16" x 10"
- The sink ledge has four fixture mounting holes, 1-1/2" in diameter and 4" on center
- Has one 3-1/2" diameter recessed drain opening
- Soundshield undercoating maximizes sound deadening and inhibits condensation
- The exposed surfaces are polished to a lustrous satin tone finish
- Includes all necessary mounting hardware

#### **CUT OUT DIMENSIONS**

• Cut out dimensions are 24-3/8" x 21-3/8", with a 3/8" corner radius. A tolerance of plus or minus 1/16" is acceptable