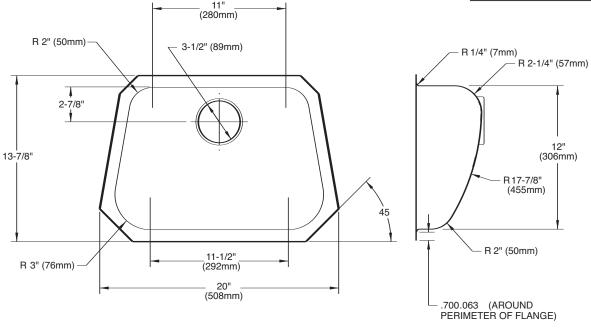

## **CRITICAL DIMENSIONS**

(DO NOT SCALE)

#### SINK DESCRIPTION

- Manufactured of 18 gauge, type 304 nickel-bearing stainless steel
- The single bowl is a minimum of 12" x 12" x 6"
- Has one 3-1/2" diameter recessed drain opening
- Soundshield undercoating maximizes sound deadening and inhibits condensation
- The exposed surfaces are polished to a lustrous satin tone finish
- Silicone sealant not provided. Includes mounting bracket. Other standard mounting hardware not included