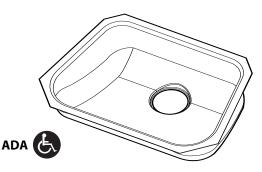

#### SINK DESCRIPTION

- Manufactured of 18 gauge, type 304 nickel-bearing stainless steel
- The single bowl is a minimum of 12" x 12" x 6"
- Has one 3-1/2" diameter recessed drain opening
- Soundshield undercoating maximizes sound deadening and inhibits condensation
- The exposed surfaces are polished to a lustrous satin tone finish
- Silicone sealant not provided. Includes mounting bracket. Other standard mounting hardware not included

#### WARRANTY

• Warranted for fifteen years against material or manufacturing defects

Lancelot<sup>®</sup> Undermount Single Bowl Kitchen Sink Model: 22347 (UMTL 12 x 14 - 6)