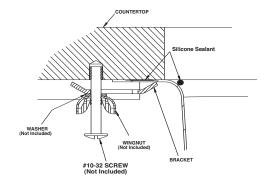

### **Installation Detail**

#### SINK DESCRIPTION

- Manufactured of 18 gauge, type 304 nickel-bearing stainless steel
- The single bowl is a minimum of 12" x 12" x 6"
- Has one 3-1/2" diameter recessed drain opening
- Soundshield undercoating maximizes sound deadening and inhibits condensation
- The exposed surfaces are polished to a lustrous satin tone finish
- Silicone sealant not provided. Includes mounting bracket. Other standard mounting hardware not included