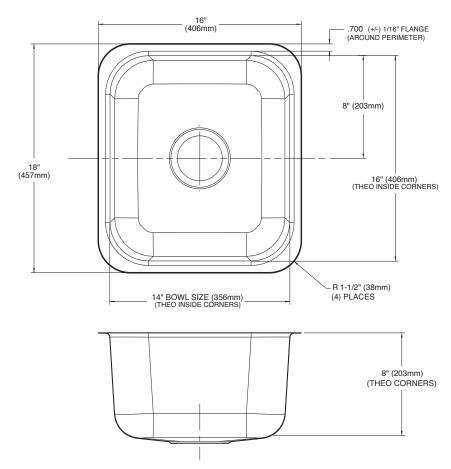

## **SINK DESCRIPTION**

- Manufactured of 18 gauge, type 301nickel-bearing stainless steel
- The single bowl is a minimum of 14 x 16 x 8"
- Has one 3-1/2"" diameter recessed drain opening
- Soundshield undercoating maximizes sound deadening and inhibits condensation
- The exposed surfaces are polished to a lustrous satin tone finish
- Silicone sealant not provided. Includes mounting bracket.
  Other standard mounting hardware not included

## **WARRANTY**

Warranted for fifteen years against material or manufacturing defects

Lancelot<sup>®</sup> Undermount Single Bowl Kitchen Sink Model: 22351

(UMTL-14" x 16" x 8")

**Installation Detail** 

**CRITICAL DIMENSIONS** 

(DO NOT SCALE)

FOR MORE INFORMATION CALL: 1-800-BUY-MOEN www.moen.com