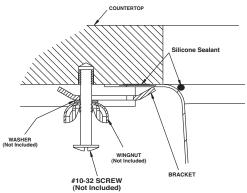

## **SINK DESCRIPTION**

- Manufactured of 18 gauge, type 301nickel-bearing stainless steel
- The single bowl is a minimum of 14 x 16 x 8"
- Has one 3-1/2"" diameter recessed drain opening
- Soundshield undercoating maximizes sound deadening and inhibits condensation
- The exposed surfaces are polished to a lustrous satin tone finish
- Silicone sealant not provided. Includes mounting bracket.
  Other standard mounting hardware not included

## **INSTALLATION**

- Template enclosed with sink.
- Template ordering number 22505.