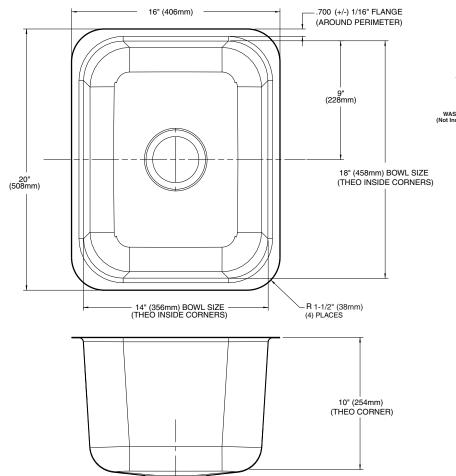

## SINK DESCRIPTION

- Manufactured of 18 gauge, type 301 nickel-bearing stainless steel
- The bowl is a minimum of 14" x 18" x 10"
- Has one 3-1/2" diameter recessed drain opening
- Is fully undercoated with a sound and temperature insulating material andsound deadening pads
- The exposed surfaces are polished to a lustrous satin tone finish
- Silicone sealant not provided. Includes mounting bracket. Other standard mounting hardware not included

## WARRANTY

Warranted for fifteen years against material or manufacturing defects

Lancelot® Undermount Single Bowl Kitchen Sink Model: 22354 (UMTL-14" x 18" x 10")

(DO NOT SCALE)

**Installation Detail**