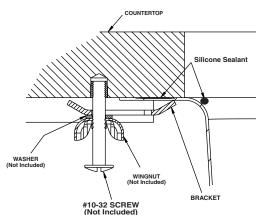

## INSTALLATION

- Template enclosed with sink.
- Template ordering number 22506.