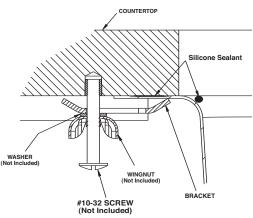

# SINK DESCRIPTION

- Manufactured of 18 gauge, type 301 nickel-bearing stainless steel
- The single bowl is a minimum of 16" x 21" x 10"
- Has one 3-1/2" diameter recessed drain opening
- Soundshield undercoating maximizes sound deadening and inhibits condensation
- The exposed surfaces are polished to a lustrous satin tone finish
- Silicone sealant not provided. Includes mounting bracket.
  Other standard mounting hardware not included

### **INSTALLATION**

- Template enclosed with sink.
- Template ordering number 22507.

# Specifications

Lancelot Undermount Single Bowl Kitchen Sink Model: 22356

(UMTL-16" x 21" x 10")

**Installation Detail** 