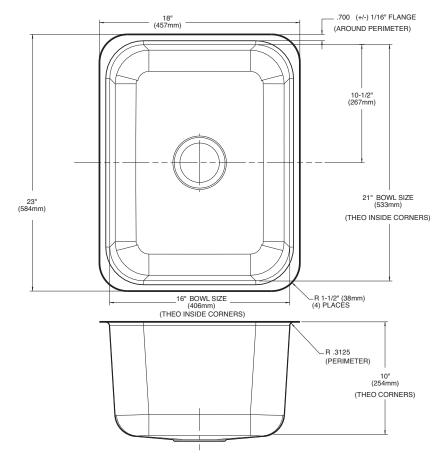

# SINK DESCRIPTION

- Manufactured of 18 gauge, type 301 nickel-bearing stainless steel
- The single bowl is a minimum of 16" x 21" x 10"
- Has one 3-1/2" diameter recessed drain opening
- Soundshield undercoating maximizes sound deadening and inhibits condensation
- The exposed surfaces are polished to a lustrous satin tone finish
- Silicone sealant not provided. Includes mounting bracket.
  Other standard mounting hardware not included

# Specifications

Lancelot Undermount Single Bowl Kitchen Sink Model: 22356

(UMTL-16" x 21" x 10")

**Installation Detail** 

## **CRITICAL DIMENSIONS**

(DO NOT SCALE)

FOR MORE INFORMATION CALL: 1-800-BUY-MOEN www.moen.com