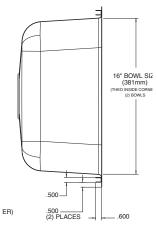

### SINK DESCRIPTION

- Manufactured of 18 gauge, type 301
  nickel-bearing stainless steel
- Two bowls are a minimum of 14" x 16" x 8"
- Has two 3-1/2" diameter recessed drain openings
- Is fully undercoated with a sound and temperature insulating material and sound deadening pads
- The exposed surfaces are polished to a lustrous satin tone finish
- Silicone sealant not provided. Includes mounting bracket. Other standard mounting hardware not included