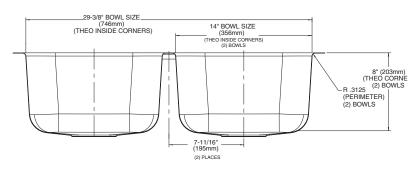

### SINK DESCRIPTION

- Manufactured of 18 gauge, type 301
  nickel-bearing stainless steel
- Two bowls are a minimum of 14" x 16" x 8"
- Has two 3-1/2" diameter recessed drain openings
- Is fully undercoated with a sound and temperature insulating material and sound deadening pads
- The exposed surfaces are polished to a lustrous satin tone finish
- Silicone sealant not provided. Includes mounting bracket. Other standard mounting hardware not included

#### WARRANTY

18.663" (474mm) (APPBOX)  Warranted for fifteen years against material or manufacturing defects

COUNTERTOP

**CRITICAL DIMENSIONS** 

(DO NOT SCALE)