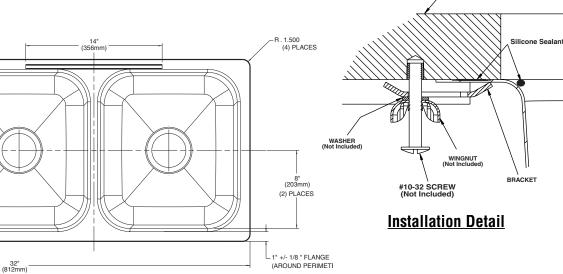

### SINK DESCRIPTION

- Manufactured of 18 gauge, type 301
  nickel-bearing stainless steel
- Two bowls are a minimum of 14" x 16" x 8"
- Has two 3-1/2" diameter recessed drain openings
- Is fully undercoated with a sound and temperature insulating material and sound deadening pads
- The exposed surfaces are polished to a lustrous satin tone finish
- Silicone sealant not provided. Includes mounting bracket. Other standard mounting hardware not included

#### INSTALLATION

- Template enclosed with sink.
- Template ordering number 22508.

#### WARRANTY

18.663" (474mm) (APPBOX)  Warranted for fifteen years against material or manufacturing defects

COUNTERTOP

**CRITICAL DIMENSIONS** 

(DO NOT SCALE)