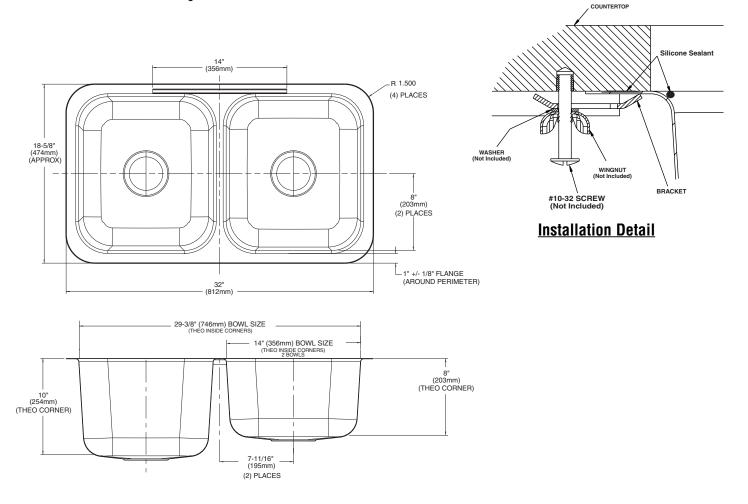

### SINK DESCRIPTION

- Manufactured of 18 gauge, type 301 nickel-bearing stainless steel
- Two bowls are a minimum of 14" x 16" x 8"
- Has two 3-1/2" diameter recessed drain openings
- Is fully undercoated with a sound and temperature insulating material and sound deadening pads
- The exposed surfaces are polished to a lustrous satin tone finish
- Silicone sealant not provided. Includes mounting bracket. Other standard mounting hardware not included

# **INSTALLATION**

- Template enclosed with sink.
- Template ordering number 22508.

# **CRITICAL DIMENSIONS**

(DO NOT SCALE)