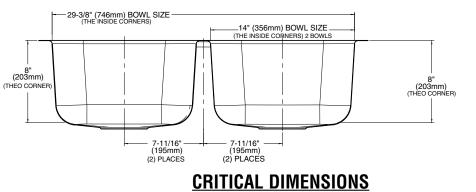

#### SINK DESCRIPTION

- Manufactured of 18 gauge, type 301 nickel-bearing stainless steel
- The two bowls, the larger bowl is 14" x 18" x 8" and the smaller bowl is 14" x 16" x 8"
- Has two 3-1/2" diameter recessed drain opening
- Is fully undercoated with a sound and temperature insulating material and sound deadening pads
- The exposed surfaces are polished to a lustrous satin tone finish
- Silicone sealant not provided. Includes mounting
- bracket. Other standard mounting hardware not included **INSTALLATION** 
  - Template enclosed with sink.
  - Template ordering number 22509.