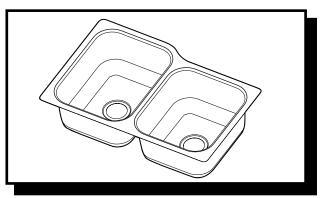

#### SINK DESCRIPTION

- Manufactured of 18 gauge, type 301 nickel-bearing stainless steel
- The two bowls, the larger bowl is 14" x 18" x 8" and the smaller bowl is 14" x 16" x 8"
- Has two 3-1/2" diameter recessed drain opening
- Is fully undercoated with a sound and temperature insulating material and sound deadening pads
- The exposed surfaces are polished to a lustrous satin tone finish
- Silicone sealant not provided. Includes mounting
- bracket. Other standard mounting hardware not included **INSTALLATION** 
  - Template enclosed with sink.
  - Template ordering number 22509.