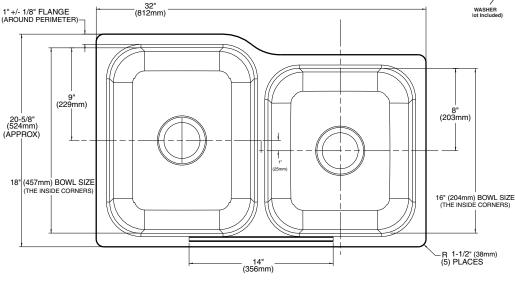

#### SINK DESCRIPTION

- Manufactured of 18 gauge, type 301 nickel-bearing stainless steel
- The two bowls, the larger bowl is 14" x 18" x 8" and the smaller bowl is 14" x 16" x 8"
- Has two 3-1/2" diameter recessed drain opening
- Is fully undercoated with a sound and temperature insulating material and sound deadening pads
- The exposed surfaces are polished to a lustrous satin tone finish
- Silicone sealant not provided. Includes mounting
- bracket. Other standard mounting hardware not included **INSTALLATION** 
  - Template enclosed with sink.
  - Template ordering number 22509.