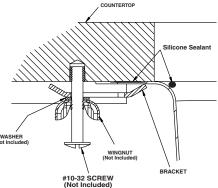

#### SINK DESCRIPTION

- Manufactured of 18 gauge, type 301 nickel-bearing stainless steel
- The two bowls, the larger bowl is 14" x 18" x 8" and the smaller bowl is 14" x 16" x 8"
- Has two 3-1/2" diameter recessed drain opening
- Is fully undercoated with a sound and temperature insulating material and sound deadening pads
- The exposed surfaces are polished to a lustrous satin tone finish
- Silicone sealant not provided. Includes mounting
- bracket. Other standard mounting hardware not included **INSTALLATION** 
  - Template enclosed with sink.
  - Template ordering number 22509.