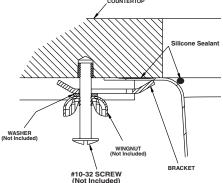

## SINK DESCRIPTION

- Manufactured of 18 gauge, type 301
  nickel-bearing stainless steel
- The two bowls, the larger bowl is 14" x 18" x 10" and the smaller bowl is 14" x 16" x 8"
- Has two 3-1/2" diameter recessed drain opening
- Is fully undercoated with a sound and temperature insulating material and sound deadening pads
- The exposed surfaces are polished to a lustrous satin tone finish
- Silicone sealant not provided. Includes mounting
- bracket. Other standard mounting hardware not included **INSTALLATION** 
  - Template enclosed with sink.
  - Template ordering number 22509.