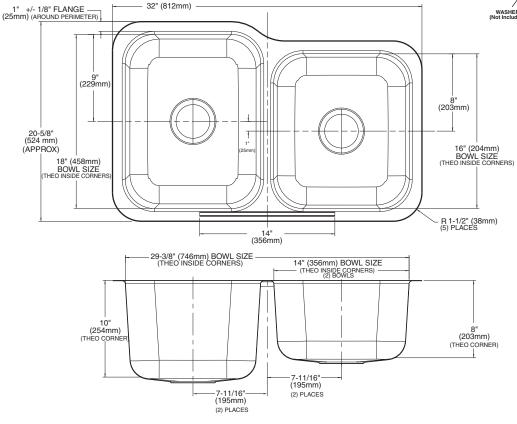

## SINK DESCRIPTION

- Manufactured of 18 gauge, type 301
  nickel-bearing stainless steel
- The two bowls, the larger bowl is 14" x 18" x 10" and the smaller bowl is 14" x 16" x 8"
- Has two 3-1/2" diameter recessed drain opening
- Is fully undercoated with a sound and temperature insulating material and sound deadening pads
- The exposed surfaces are polished to a lustrous satin tone finish
- Silicone sealant not provided. Includes mounting
- bracket. Other standard mounting hardware not included **INSTALLATION** 
  - Template enclosed with sink.
  - Template ordering number 22509.

(DO NOT SCALE)