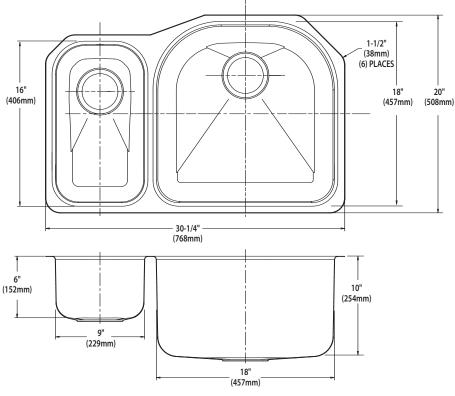

### **SINK DESCRIPTION**

- Manufactured of 18 gauge, type 301 nickel-bearing stainless steel
- The two bowls, the larger bowl is 18" x 18" x 10" and the smaller bowl is 9" x 16" x 6"
- Has two 3-1/2" diameter recessed drain opening
- Soundshield undercoating maximizes sound deadening and inhibits condensation
- The exposed surfaces are polished to a lustrous satin tone finish
- Silicone sealant not provided. Includes mounting bracket.
   Other standard mounting hardware not included

#### **INSTALLATION**

- Cut out dimension 28-1/4" x 18"
- Template enclosed with sink
- Template ordering number 22521

## **CRITICAL DIMENSIONS**

(DO NOT SCALE)

FOR MORE INFORMATION CALL: 1-800-BUY-MOEN www.moen.com