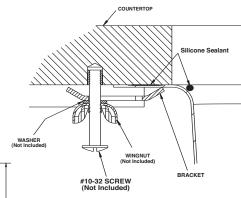

### **SINK DESCRIPTION**

- Manufactured of 18 gauge, type 301 nickel-bearing stainless steel
- The two bowls, the larger bowl is 18" x 18" x 10" and the smaller bowl is 9" x 16" x 6"
- Has two 3-1/2" diameter recessed drain opening
- Soundshield undercoating maximizes sound deadening and inhibits condensation
- The exposed surfaces are polished to a lustrous satin tone finish
- Silicone sealant not provided. Includes mounting bracket.
   Other standard mounting hardware not included

#### WARRANTY

Warranted for fifteen years against material or manufacturing defects

Lancelot Undermount
Double Bowl Kitchen Sink
Model: 22373
(UMTLSLDR 2818-D-6-10)

**Installation Detail** 