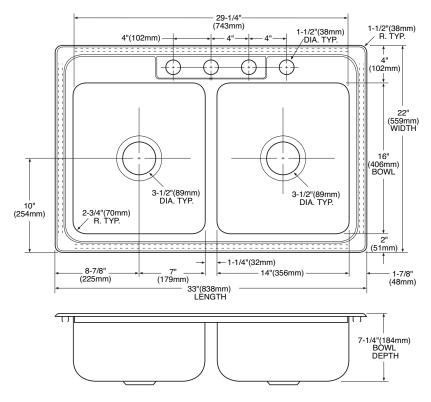

#### SINK DESCRIPTION

- Manufactured of 22 gauge, type 301 nickelbearing stainless steel
- Two bowls are 14" x 16" x 7-1/4"
- The sink ledge has four fixture mounting holes, 1-1/2" in diameter and 4" on center
- Has two 3-1/2" diameter recessed drain openings
- Soundshield undercoating maximizes sound deadening and inhibits condensation
- The exposed surfaces are polished to a lustrous satin tone finish
- Includes all necessary mounting hardware

#### **CUT OUT DIMENSIONS**

• Cut out dimensions are 32-3/8" x 21-3/8", with a 1-1/2" corner radius. A tolerance of plus or minus 1/16" is acceptable

## **CRITICAL DIMENSIONS**

(DO NOT SCALE)