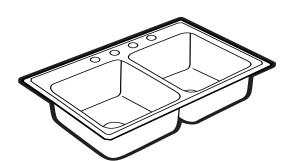

#### SINK DESCRIPTION

- Manufactured of 22 gauge, type 301 nickelbearing stainless steel
- Two bowls are 14" x 16" x 7-1/4"
- The sink ledge has four fixture mounting holes, 1-1/2" in diameter and 4" on center
- Has two 3-1/2" diameter recessed drain openings
- Soundshield undercoating maximizes sound deadening and inhibits condensation
- The exposed surfaces are polished to a lustrous satin tone finish
- Includes all necessary mounting hardware