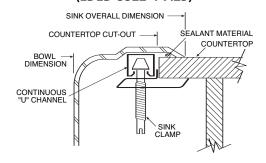

for life.®

#### SINK DESCRIPTION

- Manufactured of 22 gauge, type 301 nickelbearing stainless steel
- Two bowls are 14" x 16" x 7-1/4"
- The sink ledge has four fixture mounting holes, 1-1/2" in diameter and 4" on center
- Has two 3-1/2" diameter recessed drain openings
- Soundshield undercoating maximizes sound deadening and inhibits condensation
- The exposed surfaces are polished to a lustrous satin tone finish
- Includes all necessary mounting hardware

#### **CUT OUT DIMENSIONS**

• Cut out dimensions are 32-3/8" x 21-3/8", with a 1-1/2" corner radius. A tolerance of plus or minus 1/16" is acceptable

#### WARRANTY

• Warranted for five years against material or manufacturing defects



Specifications

Excalibur<sup>®</sup> Double Bowl Kitchen Sink Model: 22821 (EDED-3322-4-7.25)



### **Installation Detail**



## **CRITICAL DIMENSIONS**

(DO NOT SCALE)