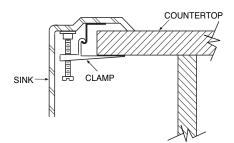

ing holes, 1-1/2" in diameter and 4" on center
- Has two 3-1/2" diameter recessed drain openings
- Soundshield undercoating maximizes sound deadening and inhibits condensation
- The exposed surfaces are polished to a lustrous satin tone finish
- Includes all necessary mounting hardware

#### **CUT OUT DIMENSIONS**

• Cut out dimensions are 32-3/8" x 21-3/8", with a 3/8" corner radius. A tolerance of plus or minus 1/16" is acceptable

#### **STANDARDS**

• Third party certified by IAPMO to meet ASME A112.19.3 and all applicable specifications referenced therein. Also meets applicable requirements of ANSI A117.1

#### WARRANTY

 Warranted for five years against material or manufacturing defects



## Specifications



Excalibur<sup>®</sup> Double Bowl Kitchen Sink Model: 22823 (ESL-3322-4)



#### **Installation Detail**

### **CRITICAL DIMENSIONS**

(DO NOT SCALE)