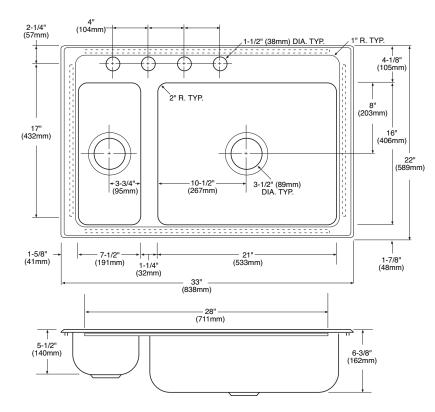

#### SINK DESCRIPTION

- Manufactured of 22 gauge, type 301 nickel-bearing stainless steel
- Two bowls, large bowl is 21" x 16" x 6-3/8" and the small bowl is 7-1/2" x 16" x 5-1/2"
- The sink ledge has four fixture mounting holes, 1-1/2" in diameter and 4" on center
- Has two 3-1/2" diameter recessed drain openings
- Soundshield undercoating maximizes sound deadening and inhibits condensation
- The exposed surfaces are polished to a lustrous satin tone finish
- Includes all necessary mounting hardware

#### **CUT OUT DIMENSIONS**

• Cut out dimensions are 32-3/8" x 21-3/8", with a 3/8" corner radius. A tolerance of plus or minus 1/16" is acceptable

### **CRITICAL DIMENSIONS**

(DO NOT SCALE)