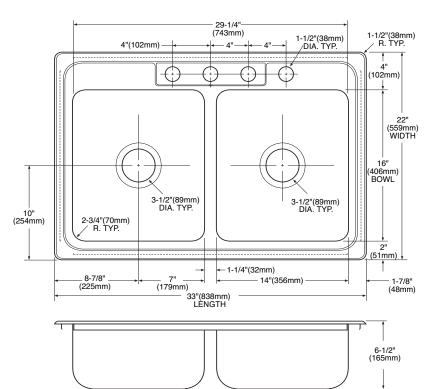

### SINK DESCRIPTION

- Manufactured of 22 gauge, type 301 nickel-bearing stainless steel
- Two bowls are 14" x 16" x 6-1/2"
- The sink ledge has four fixture mounting holes, 1-1/2" in diameter and 4" on center
- Has two 3-1/2" diameter recessed drain openings
- Soundshield undercoating maximizes sound deadening and inhibits condensation
- The exposed surfaces are polished to a lustrous satin tone finish
- Includes all necessary mounting hardware

#### **CUT OUT DIMENSIONS**

• Cut out dimensions are 32-3/8" x 21-3/8", with a 1-1/2" corner radius. A tolerance of plus or minus 1/16" is acceptable

## **CRITICAL DIMENSIONS**

(DO NOT SCALE)