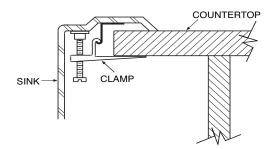

#### WARRANTY

• Warranted for five years against material or manufacturing defects

Specifications

Excalibur<sup>®</sup> Double Bowl Kitchen Sink Model: 22825 (EDE-3322-4)

**Installation Detail** 