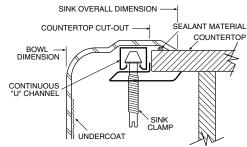

## **CUT OUT DIMENSIONS**

 Cut out dimensions are 32-3/8" x 21-3/8", with a 1-1/2" corner radius. A tolerance of plus or minus 1/16" is acceptable