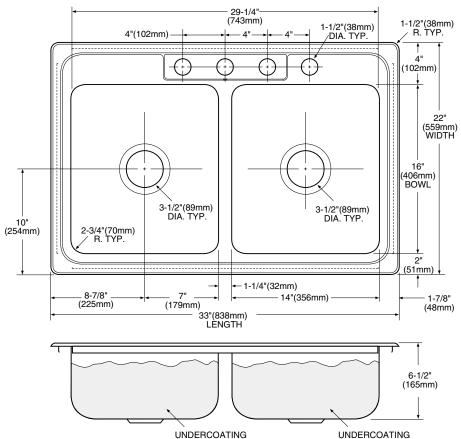

## SINK DESCRIPTION

- Manufactured of 22 gauge, type 301 nickel-bearing stainless steel
- Two bowls are 14" x 16" x 6-1/2"
- The sink ledge has four fixture mounting holes, 1-1/2" in diameter and 4" on center
- Has two 3-1/2" diameter recessed drain openings
- Is fully undercoated with a sound and temperature insulating material
- The exposed surfaces are polished to a lustrous satin tone finish
- · Includes all necessary mounting hardware

## **CUT OUT DIMENSIONS**

 Cut out dimensions are 32-3/8" x 21-3/8", with a 1-1/2" corner radius. A tolerance of plus or minus 1/16" is acceptable