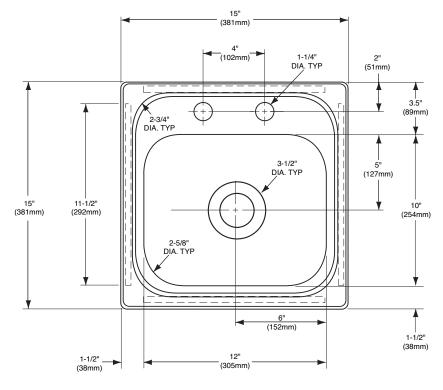

#### SINK DESCRIPTION

- Manufactured of 22 gauge, type 301 nickel-bearing stainless steel
- Bowl is 12" x 10" x 5"
- The sink ledge has two fixture mounting holes, 1-1/4" in diameter and 4" on center
- Has one 3-1/2" diameter recessed drain opening
- Soundshield undercoating maximizes sound deadening and inhibits condensation
- The exposed surfaces are polished to a lustrous satin tone finish
- Includes all necessary mounting hardware

#### **CUT OUT DIMENSIONS**

• Cut out dimensions are 14-3/8" x 14-3/8", with a 3/8" corner radius. A tolerance of plus or minus 1/16" is acceptable

## **CRITICAL DIMENSIONS**

(DO NOT SCALE)