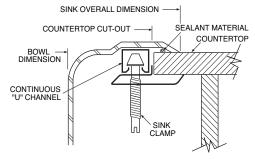

ications

Buy it for looks. Buy it for life.®

#### SINK DESCRIPTION

- Manufactured of 22 gauge, type 301 nickel-bearing stainless steel
- Bowl is 12" x 10" x 5"
- The sink ledge has two fixture mounting holes, 1-1/4" in diameter and 4" on center
- Has one 3-1/2" diameter recessed drain opening
- Soundshield undercoating maximizes sound deadening and inhibits condensation
- The exposed surfaces are polished to a lustrous satin tone finish
- Includes all necessary mounting hardware

#### **CUT OUT DIMENSIONS**

• Cut out dimensions are 14-3/8" x 14-3/8", with a 3/8" corner radius. A tolerance of plus or minus 1/16" is acceptable

#### WARRANTY

 Warranted for five years against material or manufacturing defects



Excalibur<sup>°</sup> Single Bowl Bar Sink Model: 22856

(E-1515-2-3-1/2")



### **Installation Detail**





## **CRITICAL DIMENSIONS**

(DO NOT SCALE)