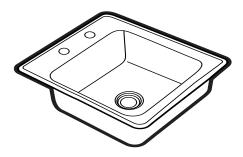

#### SINK DESCRIPTION

- Manufactured of 22 gauge, type 301 nickel-bearing stainless steel
- Bowl is 12" x 10" x 5"
- The sink ledge has two fixture mounting holes, 1-1/4" in diameter and 4" on center
- Has one 3-1/2" diameter recessed drain opening
- Soundshield undercoating maximizes sound deadening and inhibits condensation
- The exposed surfaces are polished to a lustrous satin tone finish
- Includes all necessary mounting hardware