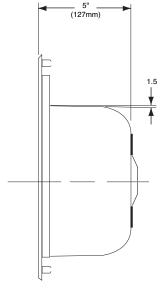

#### SINK DESCRIPTION

- Manufactured of 22 gauge, type 301 nickel-bearing stainless steel
- Bowl is 12" x 10" x 5"
- The sink ledge has two fixture mounting holes, 1-1/4" in diameter and 4" on center
- Has one 3-1/2" diameter recessed drain opening
- Soundshield undercoating maximizes sound deadening and inhibits condensation
- The exposed surfaces are polished to a lustrous satin tone finish
- Includes all necessary mounting hardware

## **CRITICAL DIMENSIONS**

(DO NOT SCALE)