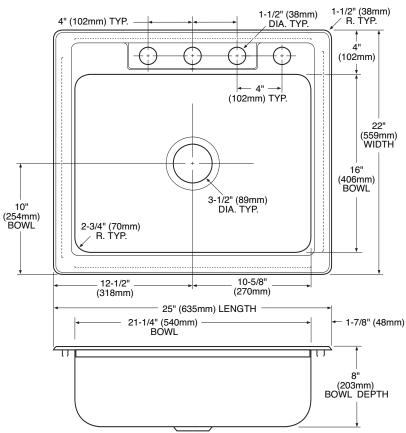

#### SINK DESCRIPTION

- Manufactured of 22 gauge, type 301 nickel-bearing stainless steel
- Bowl is 21-1/4" x 16" x 8"
- The sink ledge has four fixture mounting holes, 1-1/2" in diameter and 4" on center
- Has one 3-1/2" diameter recessed drain opening
- Soundshield undercoating maximizes sound deadening and inhibits condensation
- The exposed surfaces are polished to a lustrous satin tone finish
- Includes all necessary mounting hardware

#### **CUT OUT DIMENSIONS**

• Cut out dimensions are 24-3/8" x 21-3/8", with a 1-1/2" corner radius. A tolerance of plus or minus 1/16" is acceptable

## **CRITICAL DIMENSIONS**

(DO NOT SCALE)