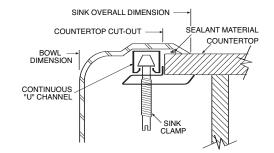

### **Installation Detail**

#### **CUT OUT DIMENSIONS**

• Cut out dimensions are 24-3/8" x 21-3/8", with a 1-1/2" corner radius. A tolerance of plus or minus 1/16" is acceptable