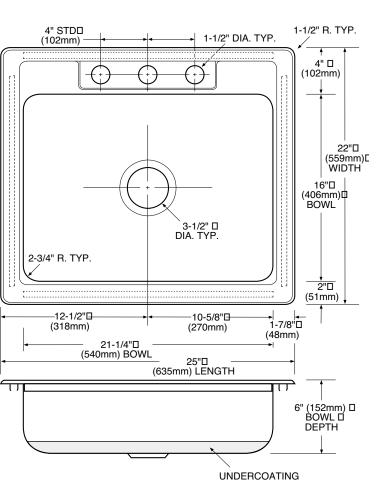

### SINK DESCRIPTION

- Manufactured of 23 gauge, type 301 nickel-bearing stainless steel
- The large bowl is a minimum of 21-1/4" x 16" x 6"
- The sink ledge has Three fixture mounting holes, 1-1/2" in diameter and 4" on center
- Has one 3-1/2" diameter recessed drain opening
  Is bottom undercoated with a sound and
- temperature insulating material
- The exposed surfaces are polished to a lustrous satin tone finish
- Includes all necessary mounting hardware
   CUT OUT DIMENSIONS
- - Cut out dimensions are 24-3/8" x 21-3/8", with a 1-1/2" corner radius. A tolerance of plus or minus 1/16" is acceptable

## **CRITICAL DIMENSIONS**

(DO NOT SCALE)