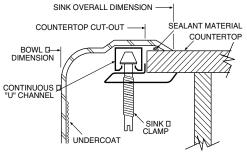

is a minimum of 21-1/4" x 16" x 6"
- The sink ledge has Three fixture mounting holes, 1-1/2" in diameter and 4" on center
- Has one 3-1/2" diameter recessed drain opening
  Is bottom undercoated with a sound and
- temperature insulating material
- The exposed surfaces are polished to a lustrous satin tone finish
- Includes all necessary mounting hardware
   CUT OUT DIMENSIONS
- - Cut out dimensions are 24-3/8" x 21-3/8", with a 1-1/2" corner radius. A tolerance of plus or minus 1/16" is acceptable

### **STANDARDS**

 Third party certified by IAPMO to meet ASME A112.19.3 and all applicable specifications requirements of ANSI A117.1 referenced therein. Also meets applicable

 Warranted for one year against material or manufacturing defects



## **CRITICAL DIMENSIONS**

(DO NOT SCALE)







### Installation Detail