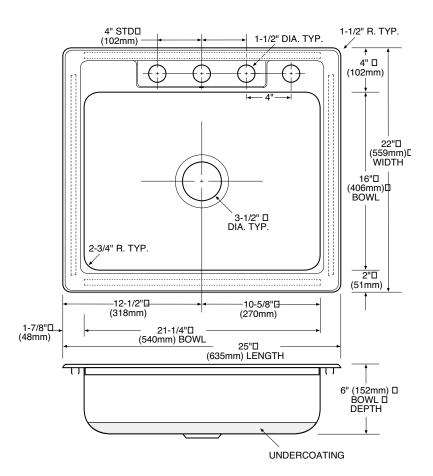

## SINK DESCRIPTION

- Manufactured of 23 gauge, type 301 nickel-bearing stainless steel
- The large bowl is a minimum of 21-1/4" x 16" x 6"
- The sink ledge has four fixture mounting holes, 1-1/2" in diameter and 4" on center
- Has one 3-1/2" diameter recessed drain opening
- Is bottom undercoated with a sound and temperature insulating material
- The exposed surfaces are polished to a lustrous satin tone finish
- · Includes all necessary mounting hardware

# **CUT OUT DIMENSIONS**

 Cut out dimensions are 24-3/8" x 21-3/8", with a 1-1/2" corner radius. A tolerance of plus or minus 1/16" is acceptable

# **CRITICAL DIMENSIONS**

(DO NOT SCALE)