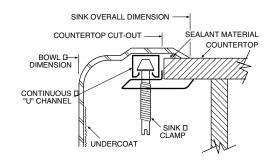

# **CUT OUT DIMENSIONS**

 Cut out dimensions are 24-3/8" x 21-3/8", with a 1-1/2" corner radius. A tolerance of plus or minus 1/16" is acceptable