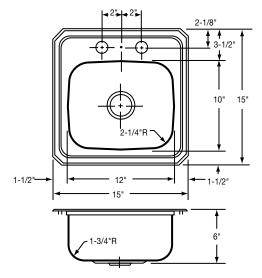

## **DESIGN FEATURES**

Bowl Depth: 6".

Coved Corners: 2-1/4" vertical radius.

Bowl and Faucet Deck Recess: 3/16" total recess below outside edge of sink.

Finish: Exposed surfaces are machine polished to a highlighted bright finish.

#### **OTHER**

Drain opening: 2".

Faucet Holes: 1, 2 or 3 holes as indicated, 4" center to center. NOTE: Unless otherwise specified, sink is furnished with two faucet holes as shown.

Complies with ANSI Standard A112.19.3M.

### SINK DIMENSIONS

| Model  |       | DIMENSIONS IN INCHES  Length is left to right. Width is front to back.  Overall Inside Bowl |    |                |         | Coun  | ut in<br>tertop<br>Radius |                     | Ship.<br>Wt. |
|--------|-------|---------------------------------------------------------------------------------------------|----|----------------|---------|-------|---------------------------|---------------------|--------------|
| Number | L Ove | rall<br>W                                                                                   | L  | nside Bov<br>W | VI<br>D | Cori  | ners)<br>W                | Holes<br>4" Centers | Lbs.         |
| BCR-15 | 15    | 15                                                                                          | 12 | 10             | 6       | 143/8 | 143/8                     | 1, 2 or 3           | 5            |

Model BCR-15-2 Illustrated