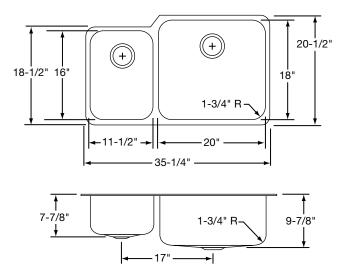

# **SINK DIMENSIONS (INCHES)\***

| Model     | Overall |       | Inside<br>Left Bowl            |    |      | Inside<br>Right Bowl |    |      | Cutout in  | Minimum<br>Cabinet | Ship.<br>Wt. |
|-----------|---------|-------|--------------------------------|----|------|----------------------|----|------|------------|--------------------|--------------|
| Number    | L       | W     | L                              | W  | D    | L                    | W  | D    | Countertop | Size               | Lbs.         |
| ELUH3520L | 351/4   | 201/2 | 11 <sup>1</sup> / <sub>2</sub> | 16 | 77/8 | 20                   | 18 | 97/8 | Template** | 39                 | 29           |
| ELUH3520R | 351/4   | 201/2 | 20                             | 18 | 97/8 | 111/2                | 16 | 77/8 |            | 39                 | 29           |

<sup>\*</sup>Length is left to right. Width is front to back.

## Installation Profile of ELUH Double Bowl Models

The template provided with each ELUH sink provides the only type of installation recommended by Elkay.

Model ELUH3520L Illustrated

ALL DIMENSIONS IN INCHES, TO CONVERT TO MILLIMETERS MULTIPLY BY 25.4.