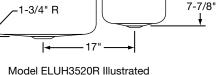

# **SINK DIMENSIONS (INCHES)\***

| Model     | Overall |       | Inside<br>Left Bowl            |    |      | Inside<br>Right Bowl |    |      | Cutout in  | Minimum<br>Cabinet | Ship.<br>Wt. |
|-----------|---------|-------|--------------------------------|----|------|----------------------|----|------|------------|--------------------|--------------|
| Number    | L       | W     | L                              | W  | D    | L                    | W  | D    | Countertop | Size               | Lbs.         |
| ELUH3520L | 351/4   | 201/2 | 11 <sup>1</sup> / <sub>2</sub> | 16 | 77/8 | 20                   | 18 | 97/8 | Template** | 39                 | 29           |
| ELUH3520R | 351/4   | 201/2 | 20                             | 18 | 97/8 | 111/2                | 16 | 77/8 |            | 39                 | 29           |

<sup>\*</sup>Length is left to right. Width is front to back.