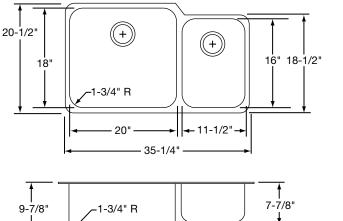

# **SINK DIMENSIONS (INCHES)\***

| Model     | Overall |       | Inside<br>Left Bowl            |    |      | Inside<br>Right Bowl |    |      | Cutout in  | Minimum<br>Cabinet | Ship.<br>Wt. |
|-----------|---------|-------|--------------------------------|----|------|----------------------|----|------|------------|--------------------|--------------|
| Number    | L       | W     | L                              | W  | D    | L                    | W  | D    | Countertop | Size               | Lbs.         |
| ELUH3520L | 351/4   | 201/2 | 11 <sup>1</sup> / <sub>2</sub> | 16 | 77/8 | 20                   | 18 | 97/8 | Template** | 39                 | 29           |
| ELUH3520R | 351/4   | 201/2 | 20                             | 18 | 97/8 | 111/2                | 16 | 77/8 |            | 39                 | 29           |

<sup>\*</sup>Length is left to right. Width is front to back.