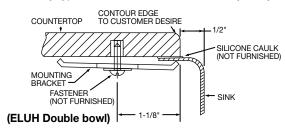

## Installation Profile of ELUH Double Bowl Models

The template provided with each ELUH sink provides the only type of installation recommended by Elkay.

Model ELUH3520L Illustrated

ALL DIMENSIONS IN INCHES, TO CONVERT TO MILLIMETERS MULTIPLY BY 25.4.