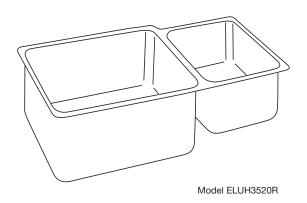

# Lustertone® Undermount Double Bowl Sink Models ELUH3520L and ELUH3520R

#### **DESIGN FEATURES**

Bowl Depths: 9-7/8" (large bowl), 7-7/8" (small bowl).

Finish: Exposed surfaces are hand blended to a lustrous highlighted satin finish.

Underside: Underside of sink is fully protected by heavy duty Sound Guard® undercoating to prevent condensation and deaden sound.