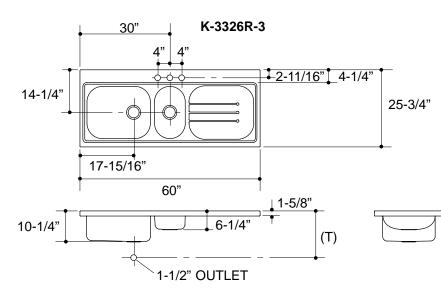

## FEATURES

- 60" x 25-3/4"
- 18 gauge Stainless Steel
- 3-hole drilling
- Double compartment with smaller disposal basin
- Flush-mount

SINK

### **PRODUCT SPECIFICATION:**

The flush-mount sink shall be 60" in length, and 25-3/4" in width. Sink shall be 3-hole drilling. Sink shall be made of 18 gauge stainless steel. Sink shall be double compartment with smaller disposal basin. Sink shall be Kohler Model K-3326\_\_\_\_\_.

### **PRODUCT INFORMATION**

| Fixture*:            |           | basin area | water depth |  |  |
|----------------------|-----------|------------|-------------|--|--|
| Sink                 |           | 21" x 18"  | 9-1/4"      |  |  |
| Disposal             |           | 11" x 18"  | 5-1/4"      |  |  |
| Drainboard           |           | 21" x 18"  |             |  |  |
| Outlets              | 3-5/8" D. |            |             |  |  |
| Faucet holes         | 1-3/8" D. |            |             |  |  |
| Included components: |           |            |             |  |  |
| Installation har     | 87357     |            |             |  |  |
| Cutting board        | 87365     |            |             |  |  |
| Wire rack            | 87366     |            |             |  |  |
| Wire basket          | 87360     |            |             |  |  |
| Rinse tray           | 87367     |            |             |  |  |

#### **Roughing-In Notes**

For disposal unit, consult supplier for roughing-in measurements.

(T) Drain 15-5/8".

132

#### **PRODUCT DIAGRAM**