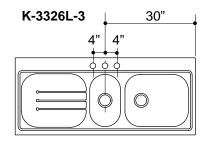

#### SPECIFIED MODEL:

| Model                   | Description                          | Colors/Finishes |  |  |
|-------------------------|--------------------------------------|-----------------|--|--|
| K-3326R-3               | 3-hole sink with drainboard on right | □NA             |  |  |
| K-3326L-3               | 3-hole sink with drainboard on left  |                 |  |  |
| Recommended Accessories |                                      |                 |  |  |
| K-6330                  | ProMaster <sup>™</sup> faucet        |                 |  |  |

#### **PRODUCT DIAGRAM**