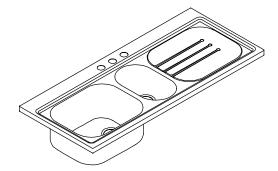

## FEATURES

- 60" x 25-3/4"
- 18 gauge Stainless Steel
- 3-hole drilling
- Double compartment with smaller disposal basin
- Flush-mount

SINK

### **PRODUCT SPECIFICATION:**

The flush-mount sink shall be 60" in length, and 25-3/4" in width. Sink shall be 3-hole drilling. Sink shall be made of 18 gauge stainless steel. Sink shall be double compartment with smaller disposal basin. Sink shall be Kohler Model K-3326\_\_\_\_\_.

#### **PRODUCT DIAGRAM**