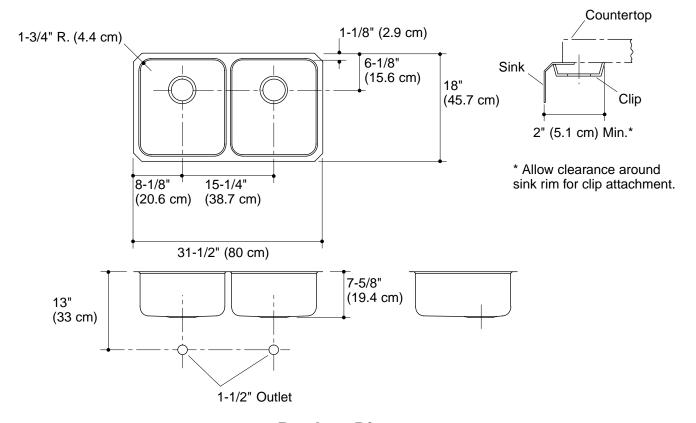

### **Technical Information**

| Fixture*:                                      |                       | basin area                       | water depth         |  |
|------------------------------------------------|-----------------------|----------------------------------|---------------------|--|
| Sink                                           |                       | 14" (35.6 cm) x<br>16" (40.6 cm) | 7-1/2"<br>(19.1 cm) |  |
| Drain                                          | 3-5/8" D.<br>(9.2 cm) |                                  |                     |  |
| * Approximate measurements for comparison only |                       |                                  |                     |  |

# \* Approximate measurements for comparison only.

| Included components       |           |  |
|---------------------------|-----------|--|
| Hardware kit (4 required) | 91915     |  |
| Cut-out template          | 1022503-7 |  |

#### **Installation Notes**

Install this product according to the installation guide.