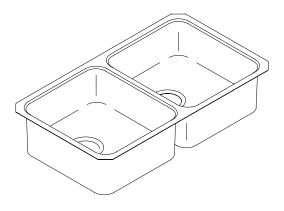

#### **Features**

- 18 gauge stainless steel
- Double (equal) compartment
- Undercounter
- Squared bowls
- Includes installation hardware
- 29-1/4" (74.3 cm) x 15-3/4" (40 cm)

## **Product Specification:**

The undercounter sink shall be 29-1/4" (74.3 cm) in length, and 15-3/4" (40 cm) in width. Sink shall be made of 18 gauge stainless steel. Sink shall be double (equal) compartment with squared bowls. Sink shall include installation hardware. Sink shall be Kohler Model K-3350.