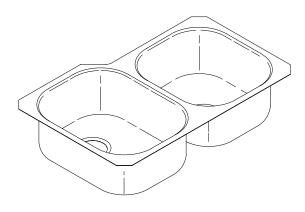

#### **Features**

- 18 gauge stainless steel
- Double (large/medium) compartment
- Undercounter
- Rounded bowls
- Includes installation hardware
- 28-3/4" (74.3 cm) x 17-7/8" (45.4 cm)
- 7-1/2" (19.1 cm) deep basins

# **Product Specification:**

The undercounter sink shall be 28-3/4" (74.3 cm) in length, and 17-7/8" (45.4 cm) in width. Sink shall be made of 18 gauge stainless steel. Sink shall be double (large/medium) compartment with rounded bowls. Sink shall have 7-1/2" (19.1 cm) deep basins. Sink shall include installation hardware. Sink shall be Kohler Model K-3354.