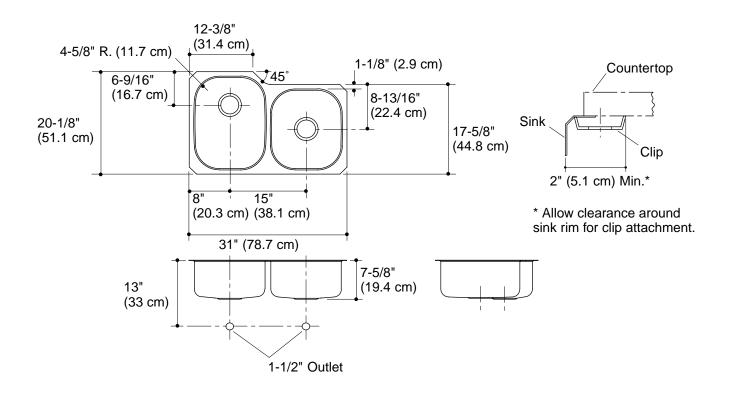

#### **Features**

- 18 gauge stainless steel
- Double (large/medium) compartment
- Undercounter
- Rounded bowls
- Includes installation hardware
- 28-3/4" (74.3 cm) x 17-7/8" (45.4 cm)
- 7-1/2" (19.1 cm) deep basins

# **Product Specification:**

The undercounter sink shall be 28-3/4" (74.3 cm) in length, and 17-7/8" (45.4 cm) in width. Sink shall be made of 18 gauge stainless steel. Sink shall be double (large/medium) compartment with rounded bowls. Sink shall have 7-1/2" (19.1 cm) deep basins. Sink shall include installation hardware. Sink shall be Kohler Model K-3354.

### **Technical Information**

| Fixture*:                                       |                       | basin area                       | water depth         |  |
|-------------------------------------------------|-----------------------|----------------------------------|---------------------|--|
| Sink, left                                      |                       | 14" (35.6 cm) x<br>18" (45.7 cm) | 7-1/2"<br>(19.1 cm) |  |
| Sink, right                                     |                       | 14" (35.6 cm) x<br>15" (38.1 cm) | 7-1/2"<br>(19.1 cm) |  |
| Drain                                           | 3-5/8" D.<br>(9.2 cm) |                                  |                     |  |
| * Approximate measurements for comparison only. |                       |                                  |                     |  |