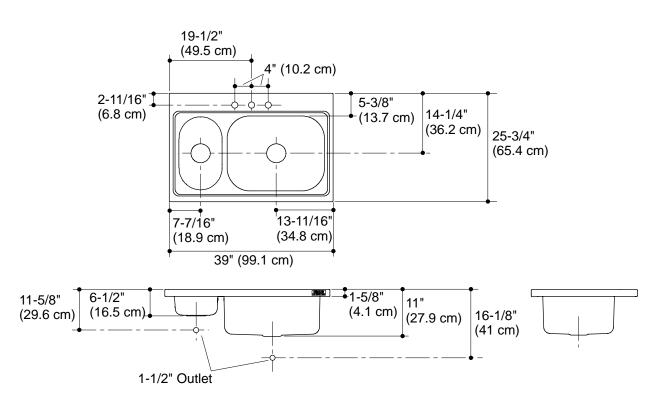

## **Product Specification**

The flush-mount sink shall be 39" (99.1 cm) in length and 25-3/4" (65.4 cm) in width. Sink shall be made of 18 gauge stainless steel. Sink shall feature 3-hole drilling. Sink shall be double compartment including disposal basin. Sink shall be Kohler Model K-3374-3.

# **Technical Information**

| Fixture:*                                       |                       | basin area                                        |       | water depth          |
|-------------------------------------------------|-----------------------|---------------------------------------------------|-------|----------------------|
| Disposal                                        |                       | 11″<br>(27.9 cm) x<br>18″<br>(45.7 cm)            |       | 5-1/4″<br>(13.3 cm)  |
| Sink                                            |                       | 22-11/16"<br>(57.69 cm) x<br>17-3/8"<br>(44.1 cm) |       | 10-3/4″<br>(27.3 cm) |
| Drain Holes                                     | 3-5/8″<br>(9.2 cm) D. |                                                   |       |                      |
| Faucet<br>Holes                                 | 1-3/8″<br>(3.5 cm) D. |                                                   |       |                      |
| * Approximate measurements for comparison only. |                       |                                                   |       |                      |
| Included components:                            |                       |                                                   |       |                      |
| Installation hardware                           |                       |                                                   | 87357 |                      |

## **Installation Notes**

Install this product according to the installation guide. For the disposal unit, consult the supplier for roughing-in measurements.

**Product Diagram** 