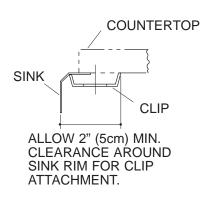

## **PRODUCT INFORMATION**

| Fixture*:                                       |                      | basin area                           | water depth        |  |  |
|-------------------------------------------------|----------------------|--------------------------------------|--------------------|--|--|
| Sinks                                           |                      | 14-1/2" (36.8cm) x<br>15-3/4" (40cm) | 7-5/8"<br>(19.4cm) |  |  |
| Drain                                           | 3-5/8" D.<br>(9.2cm) |                                      |                    |  |  |
| * Approximate measurements for comparison only. |                      |                                      |                    |  |  |
| Included Components:                            |                      |                                      |                    |  |  |
| Hardware                                        | 91915                |                                      |                    |  |  |
| Cutout ter                                      | 1016732-7            |                                      |                    |  |  |