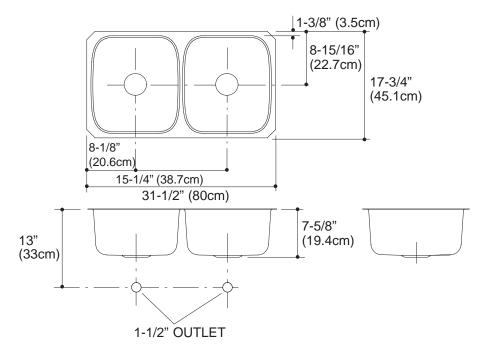

### **FEATURES**

- 29-1/2" (74.9cm) x 15-3/4" (40cm)
- 18 gauge stainless steel
- Undercounter
- Double (equal) compartment
- Includes installation hardware
- 7-5/8" (19.4cm) deep basins

#### PRODUCT SPECIFICATION:

The undercounter sink shall be 29-1/2" (74.9cm) in length, and 15-3/4" (40cm) in width. Sink shall be made of 18 gauge stainless steel. Sink shall be double (equal) compartment. Sink shall include installation hardware. Sink shall be Kohler Model K-3180-\_\_\_\_\_.

## **PRODUCT INFORMATION**

| Fixture*:                                       |                      | basin area                           | water depth        |  |  |
|-------------------------------------------------|----------------------|--------------------------------------|--------------------|--|--|
| Sinks                                           |                      | 14-1/2" (36.8cm) x<br>15-3/4" (40cm) | 7-5/8"<br>(19.4cm) |  |  |
| Drain                                           | 3-5/8" D.<br>(9.2cm) |                                      |                    |  |  |
| * Approximate measurements for comparison only. |                      |                                      |                    |  |  |
| Included Components:                            |                      |                                      |                    |  |  |
| Hardware                                        | 91915                |                                      |                    |  |  |
| Cutout ter                                      | 1016732-7            |                                      |                    |  |  |

## **PRODUCT DIAGRAM**