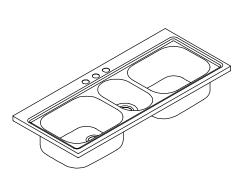

# FEATURES

- 60" x 25-3/4"
- 18 gauge Stainless Steel
- 3-hole drilling
- Triple compartment sink with two equal basins and smaller center disposal basin
- Flush-mount

**PRO TASKCENTER**<sup>TM</sup>

### **PRODUCT SPECIFICATION:**

The flush-mount sink shall be 60" in length, and 25-3/4" in width. Sink shall be made of 18 gauge stainless steel. Sink shall be 3-hole drilling. Sink shall be triple compartment with two equal basins and smaller center disposal basin. Sink shall be Kohler Model K-3328-3.

# **PRODUCT DIAGRAM**