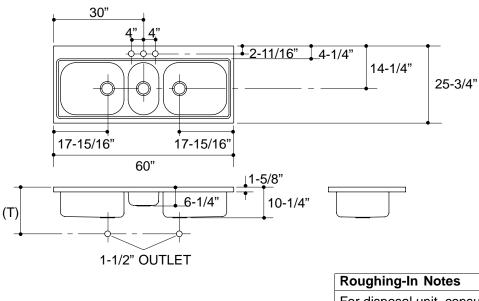

## **PRODUCT INFORMATION**

| Fixture*:            |           | basin area | water depth |  |
|----------------------|-----------|------------|-------------|--|
| Sink, left           |           | 21" x 18"  | 9-1/4"      |  |
| Disposal             |           | 11" x 18"  | 5-1/4"      |  |
| Sink, right          |           | 21" x 18"  | 9-1/4"      |  |
| Outlets              | 3-5/8" D. |            |             |  |
| Faucet holes         | 1-3/8" D. |            |             |  |
| Included components: |           |            |             |  |
| Installation har     | 87357     |            |             |  |
| Cutting board        | 87365     |            |             |  |
| Wire rack            | 87366     |            |             |  |
| Wire basket          | 87360     |            |             |  |
| Rinse tray           | 87367     |            |             |  |

For disposal unit, consult supplier for roughing-in measurements.

(T) Drain 15-5/8".

132

# **PRODUCT DIAGRAM**